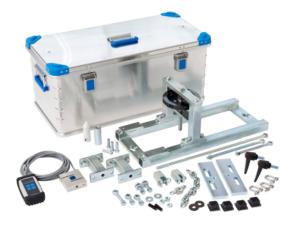

# **Training Brake Tester | Passenger Cars**

Article number: D L60 000 04

### **Training content:**

- Installation and maintenance of Beissbarth brake testers
- Basic instruction techniques
- Configuration options in the workshop
- Operation, including tips & tricks
- Integration of PC and chassis testers
- Calibration
- Practical experiences and troubleshooting