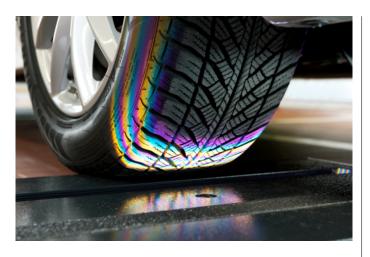

#### Article number: D L60 000 12

High torque and heavy batteries lead to extreme tire wear, especially in electric vehicles. In addition to tread depth, we also assess uneven wear patterns as the vehicle drives over the system, allowing us to detect potential chassis and tire pressure issues within seconds.

### Easy Tread 2.0

Training Tyre Scanner | Easy Tread & Connectivity Kit Article number: D L60 000 12