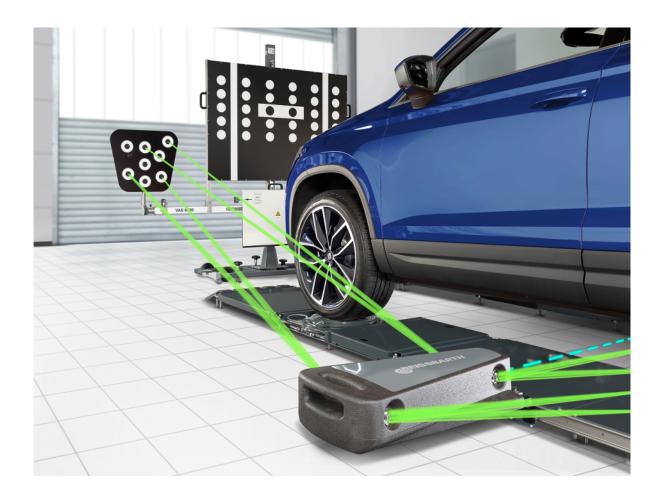

### Introduction to the world of wheel alignment with the Easy CCD wheel alignment system